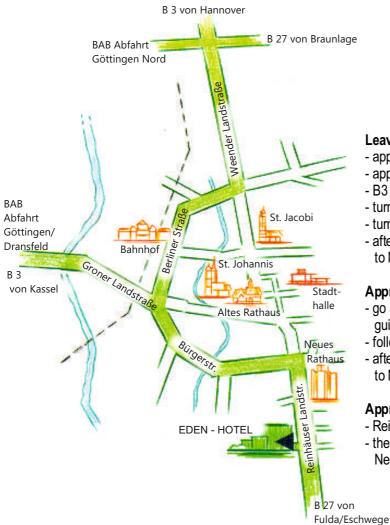

## Leaving the motorway A7, exit Göttingen/Dransfeld

- approaching from Kassel, first exit
- approaching from Hannover, second exit
- B3 towards Göttingen Stadtmitte/city center
- turn right on B27 towards Eschwege/Fulda (Bürgerstr.)
- turn right in the Reinhäuser Landstraße (still B27)
- after 250m the hotel entrance is on the right hand side (close to Neues Rathaus/City Hall)

## Approaching from Hannover (B3) or Braunlage (B27)

- go as far as the city center and follow the Parkleitring/ parking guide system
- follow the signs direction Eschwege/Fulda along B 27
- after 250m the hotel entrance is on the right hand side (close to Neues Rathaus/City Hall)

## Approaching from Eschwege/Fulda (B27)

- Reinhäuser Landstraße towards Stadtmitte/city center
- the hotel entrance is situated 100 m before reaching the Neues Rathaus/City Hall, on the left hand side

Public transportation from the main station ("Abschnitt A") to the Eden-Hotel:

With the line 21 (direction "Geismar / Zietenterrassen") go to the stop "Neues Rathaus" and turn to the opposite direction to the intersection, then turn left into Reinhäuser Landstraße. After about 150 meters, the hotel entrance is on the right.

Alternatively, go to the stop District Court/ Haltestelle Landgericht (Central Station from the main entrance to the left about 200 meters) to the line 73 (direction Zietenterrassen) to the stop Bürgerstraße. From there you can go in the direction of travel approximately 100 meters to the big intersection and turn left into the Reinhäuser Landstraße. After about 150 meters, the entrance to the hotel is on the right.